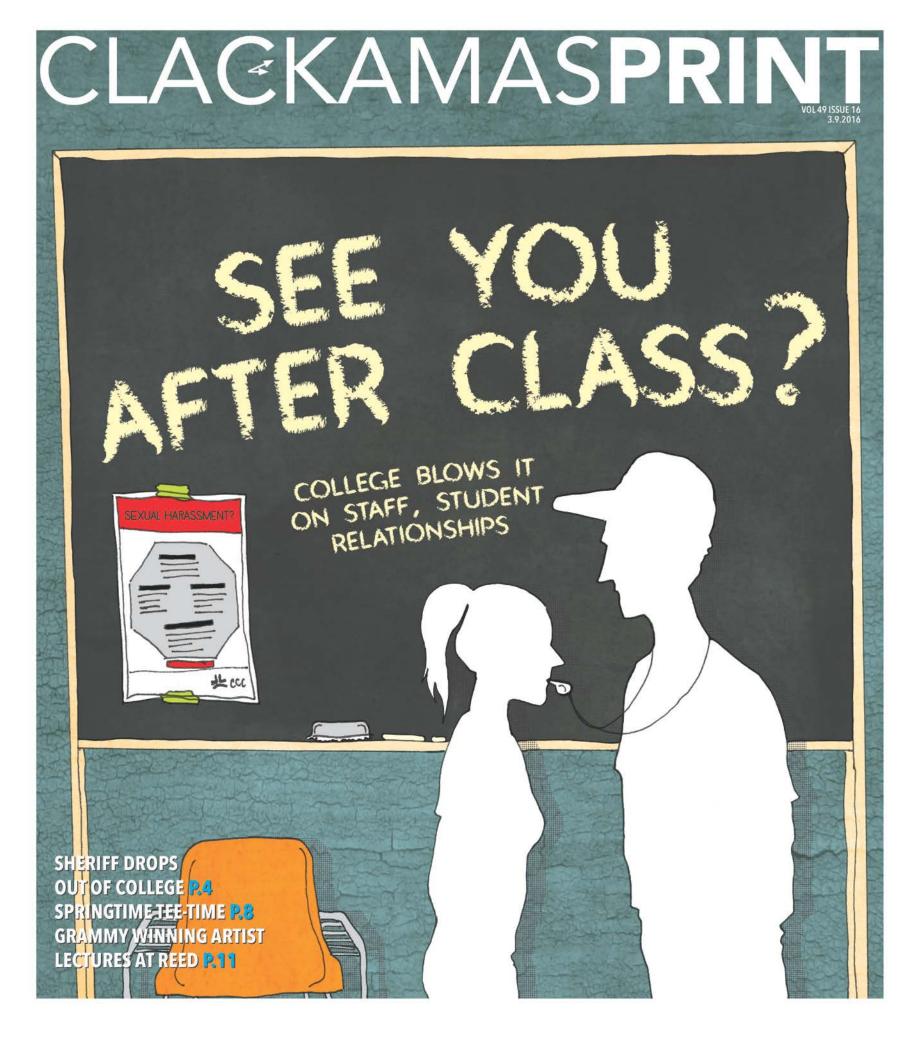

# Best

Section

Group 3

3rd Place
The Clackamas
Print

Staff







Drag show / pg.2 Another prick in the wall / pg. 6 Titans sweep weekend / pg. 8



Anti-firms protesters gather outside the frost entrence of the Lene County feirgrounds perking lot. Freeumptine Republican nomines Donald Trump held a relly at the Lane Events Center in Eugene on Friday, May 6.

### COMMUNITY PROTESTS TRUMP RALLY

The runny litting rifermous seemed alexast notatal. Religie were proporting for the impending Mesterid sheed, but this particular Friday was different. It was marked with a visit by a providential candidate, one who has been among the - have unded in violent riots. To prevent most controversial in recent memory — that happening in Eugene, the police Donald Trump.

gothered at the Lane Develo Center on out to stop any thereadons. the afternoon of Friday, May 4