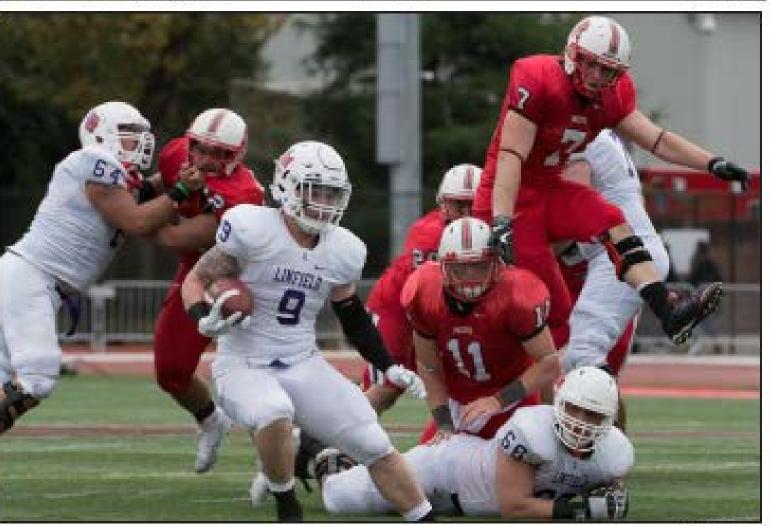

# Best

Section

Group 3

3rd Place
The Clackamas
Print

Staff

Drag show / pg.2 Another prick in the wall / pg. 6 Titans sweep weekend / pg. 8

Anti-firms protesters gather outside the frost entrence of the Lene County feirgrounds perking lot. Freeumptine Republican nomines Donald Trump held a relly at the Lane Events Center in Eugene on Friday, May 6.